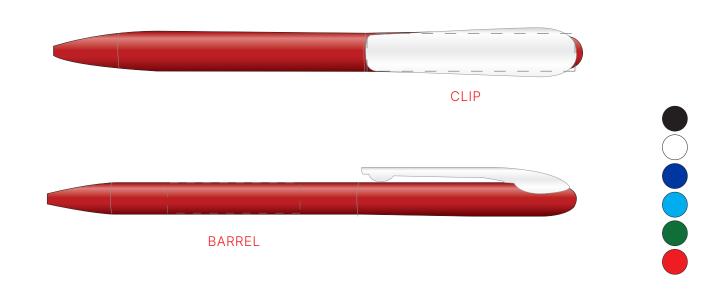

## JOB NO. XXXXXX P500 - Brilliant Clip Pen

| Product Colour/s (Please specify product colour/s here) | Product Size 140mm L and 13mm wide                                                | Actual Print Size (Please specify actual print size here) |
|---------------------------------------------------------|-----------------------------------------------------------------------------------|-----------------------------------------------------------|
| Print colour/s (Please specify print colour/s here)     | Print Method  ☐ Pad Print: 35mm W x 8mm H ☐ Direct Digital Print: 55mm W x 10mm H |                                                           |

## ARTWORK (100% approx.)

NEW/REPEAT ORDER/REDO/BACK ORDER

## Additional Notes/Art Instructions:

DDP is not available on the barrel and pad is not available on the clip.